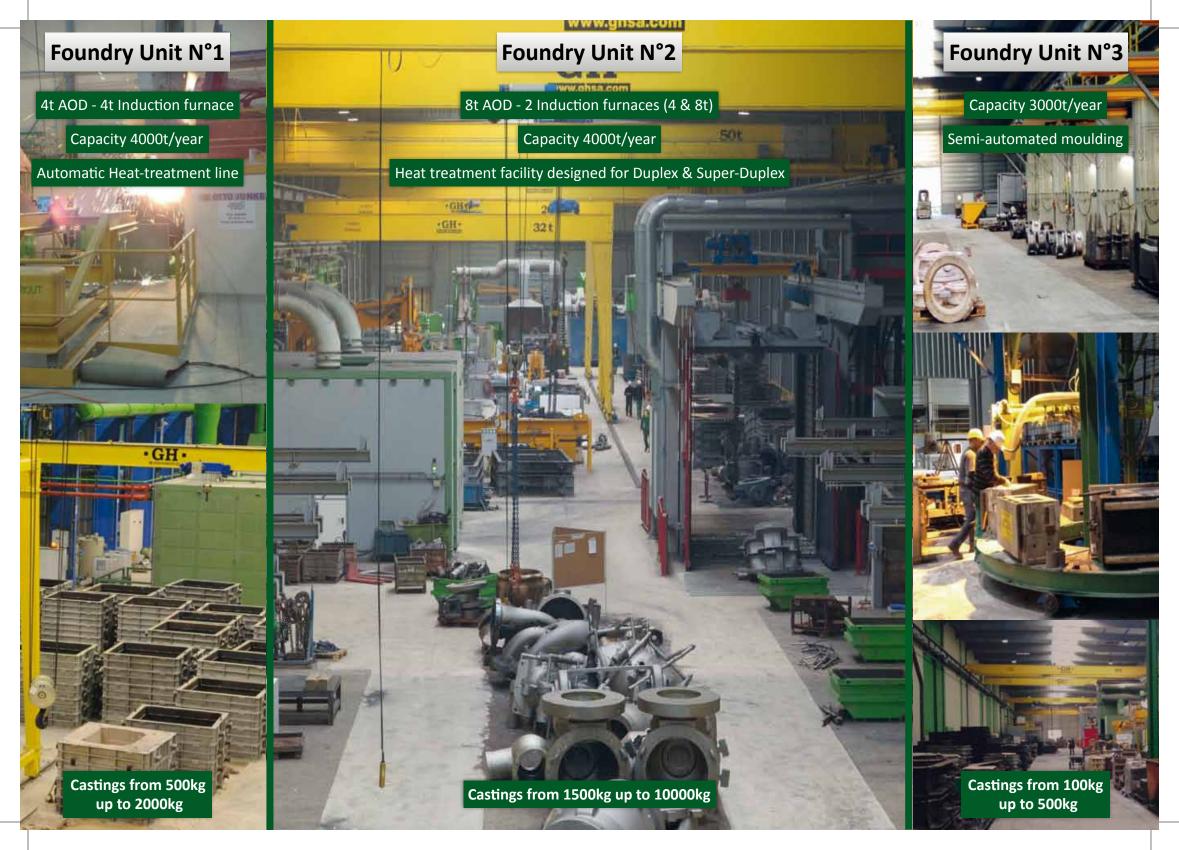

AHD is a global fully-integrated leader Steel & Stainless foundry

A wide range of Carbon Steel, alloyed and Stainless, Duplex & Super-Duplex castings from 100kg (220lbs) up to 10.000kg (22000lbs)

AHD operates the most modern foundry production units in Europe (3 foundries commissioned in 2009, 2013 and 2014)

Est. 1869 in Saint Dizier, France

400 people

One of the largest Steel Foundry in Europe (20.000sq.m)

11.000t of castings per year

**MARKETS SERVED OIL&GAS** PUMPS **EARTH-MOVING** VALVES NUCLEAR NAVAL RAILWAY **CIVIL ENGINEERING HYDROPOWER** PULP&PAPER **ENERGY** DREDGING...